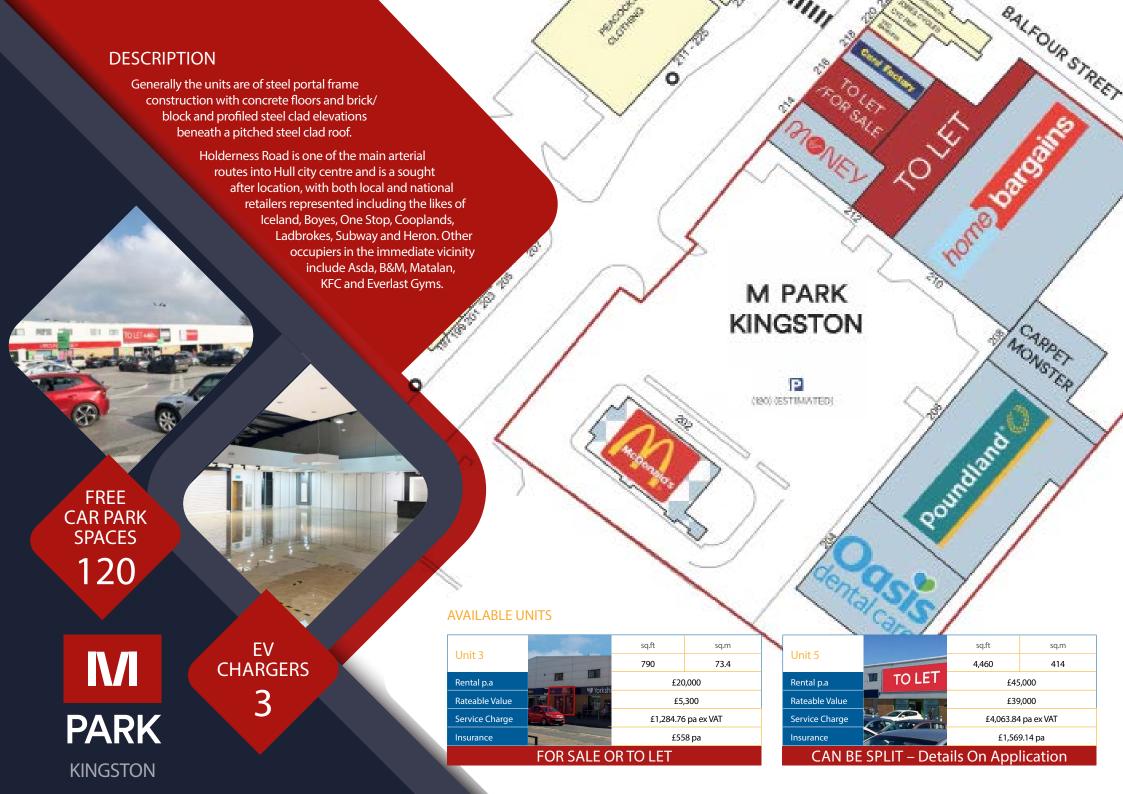

# **SERVICE CHARGE & INSURANCE**

There is a service charge arrangement in place. The Landlord will insure the premises the premiums to be recovered from the tenant.

### **ENERGY PERFORMANCE**

Unit 3 : Energy Rating C (59) Unit 5 : Energy Rating B (37)

# **BUSINESS RATES**

Unit 3 : Rateable Value £5,300 Unit 5 : Rateable Value £39,000

Interested parties should satisfy themselves as to the Rateable Value, the availability of any relief and the actual rates payable by making their own enquiries to the Local Authority